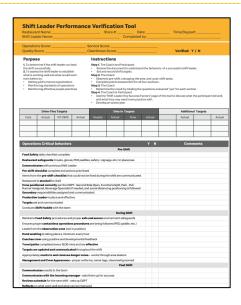

**Purpose:** The **Shift Verification Tool** helps determine if the shift leader leads the shift successfully and assesses their ability to establish what works well and what would work even better, validating and coaching shift running skills.

**Shift Verification Tool** 